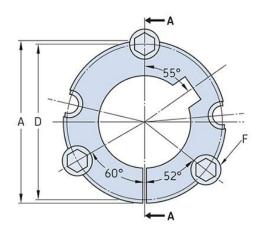

## PHF TB4040X48MM

| Bushing no.          | TB4040         |
|----------------------|----------------|
| d = Bore diameter    | 48             |
| (mm)                 |                |
| Bore diameter (in)   | 1.89           |
| Keyway width<br>(mm) | 14             |
| Keyway width (in)    | 0.55           |
| Keyway depth         | 3.8            |
| (mm)                 |                |
| Keyway depth (in)    | 0.15           |
| A (mm)               | 146            |
| A (in)               | 5.75           |
| B (mm)               | 102            |
| B (in)               | 4.02           |
| D (mm)               | 141            |
| D (in)               | 5.55           |
| E (mm)               | -              |
| E (in)               | -              |
| F (mm)               | 15.875 x 44.45 |
| F (in)               | -              |
| Weight (kg)          | 9.3            |
| Weight (lbs)         | 20.5           |
|                      |                |